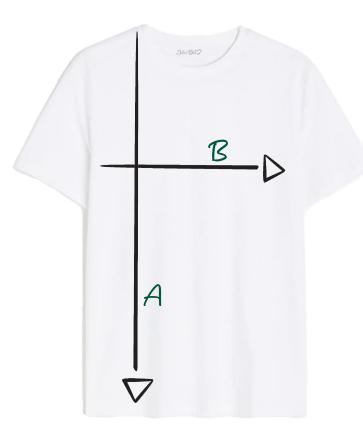

## **CREW NECK**

| SIZE | A (inch/cm) | B (inch/cm) | SIZE | A (inch/cm) | B (inch/cm) |  |
|------|-------------|-------------|------|-------------|-------------|--|
| S    | 27.5/70.10  | 18.25/46.35 | S    | 28/71.12    | 18/45.72    |  |
| М    | 28.5/72.39  | 19.75/50.16 | М    | 29/73.66    | 20/50.8     |  |
| L    | 29.5/74.93  | 21.25/53.97 | L    | 30/76.20    | 22/55.88    |  |
| XL   | 30.5/77.47  | 22.75/57.78 | XL   | 31/78.74    | 24/60.96    |  |
| 2XL  | 31.5/80.01  | 24.75/62.86 | 2XL  | 32/81.28    | 26/66.04    |  |