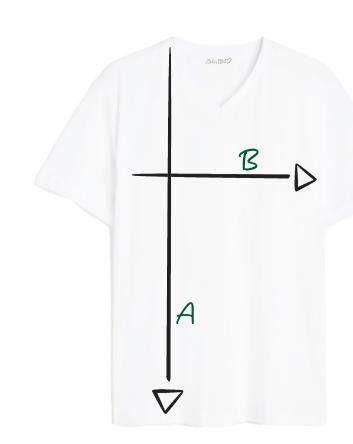

TO FIND THE RIGHT SIZE

Compare these measurements with a similar T-Shirt you have at home Place the T-Shirt on a flat surface to get the best results possible

## **CREW NECK**





| SIZE | A (inch/cm) | B (inch/cm) | SIZE | A (inch/cm) | B (inch/cm) |  |
|------|-------------|-------------|------|-------------|-------------|--|
| S    | 27.5/70.10  | 18.25/46.35 | S    | 28/71.12    | 18/45.72    |  |
| М    | 28.5/72.39  | 19.75/50.16 | М    | 29/73.66    | 20/50.8     |  |
| L    | 29.5/74.93  | 21.25/53.97 | L    | 30/76.20    | 22/55.88    |  |
| XL   | 30.5/77.47  | 22.75/57.78 | XL   | 31/78.74    | 24/60.96    |  |
| 2XL  | 31.5/80.01  | 24.75/62.86 | 2XL  | 32/81.28    | 26/66.04    |  |

## **V-NECK**